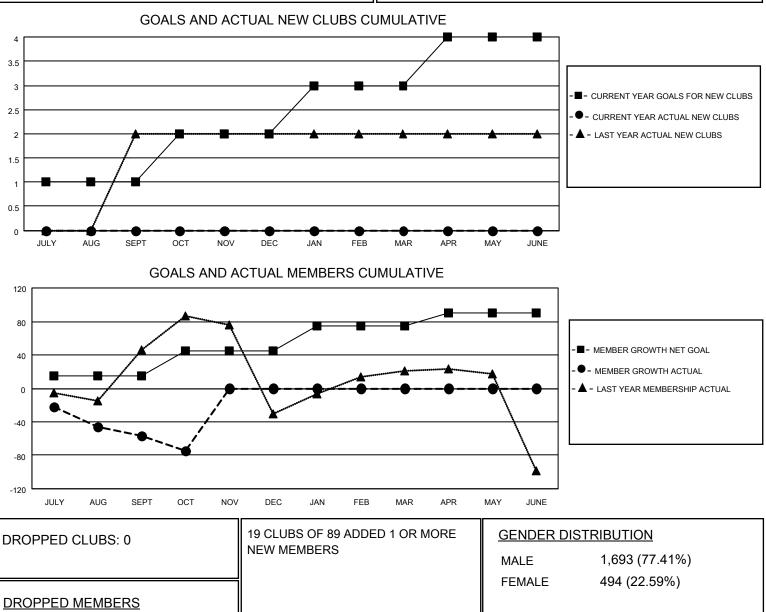

## LOCATION REP OF SRI LANKA

District 306 C2

Results as of: 10/31/2020

| Clubs                 |               |           |               | Members               |                        |                         |                                                    |
|-----------------------|---------------|-----------|---------------|-----------------------|------------------------|-------------------------|----------------------------------------------------|
| RESULTS FOR 2020-2021 |               |           |               | RESULTS FOR 2020-2021 |                        |                         |                                                    |
| QUARTER               | NEW CLUB GOAL | NEW CLUBS | DROPPED CLUBS | QUARTER               | BER GROWTH NET<br>GOAL | MEMBER GROWTH<br>ACTUAL | DROPPED<br>MEMBERS ACTUAL<br>(including transfers) |
| JULY/AUG/SEPT         | 1             | 0         | 0             | JULY/AUG/SEPT         | 15                     | 52                      | 101                                                |
| OCT/NOV/DEC           | 1             | 0         | 0             | OCT/NOV/DEC           | 30                     | 4                       | 21                                                 |
| JAN/FEB/MAR           | 1             | 0         | 0             | JAN/FEB/MAR           | 30                     | 0                       | 0                                                  |
| APR/MAY/JUNE          | 1             | 0         | 0             | APR/MAY/JUNE          | 15                     | 0                       | 0                                                  |